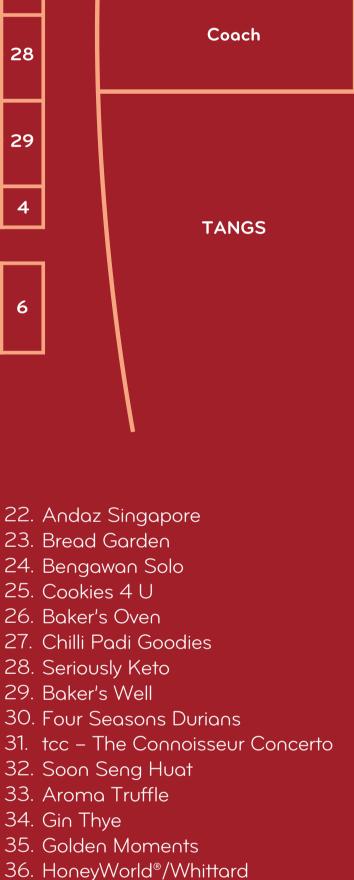

**SINGAPORE** 

PAN PACIFIC SINGAPORE Box of 4 Mao Shan Wang Durian

Snowskin Mooncakes at \$115.56.

TANGS MID-AUTUMN FAIR

42

38

39

36

35

32

33

31

30

Lee Hwa

**Diamond Atelier** 

Michael Kors

19. Pan Pacific Singapore 20. Marina Bay Sands 21. Mandarin Oriental Singapore

5. The Fullerton Hotel Singapore

8. Disney Collection by Hock Wong

12. East Ocean Teochew Restaurant

17. Parkroyal Collection Marina Bay

6. Goodwood Park Hotel

13. Garden Pastry & Cake

15. Intercontinental Singapore

7. Home's Favourite

9. Imperial Patisserie

11. Hong Kong MX

16. Tai Chong Kok

18. Peach Garden

10. Yanxi

14. Kele

- and restaurants with special deals up to 25% off! **AWFULLY CHOCOLATE** Box of 4 Classic Baked Mooncakes at **\$88**.

Box of 8 Chocolate Truffle

**BREADTALK/TOAST BOX** 

Box of 4 Thye Moh Chan's

Molten Salted Egg Yolk from \$60.

12 Aug - 10 Sep 2022

Explore other mooncake offerings from popular bakeries, cafes

34. Gin Thye

37. Hong Kong Bay

39. My Mum's Cookies

38. Da Shi Dai

40. Shinno Tea

41. Haru Lanterns

42. Seeds Of Joy

0