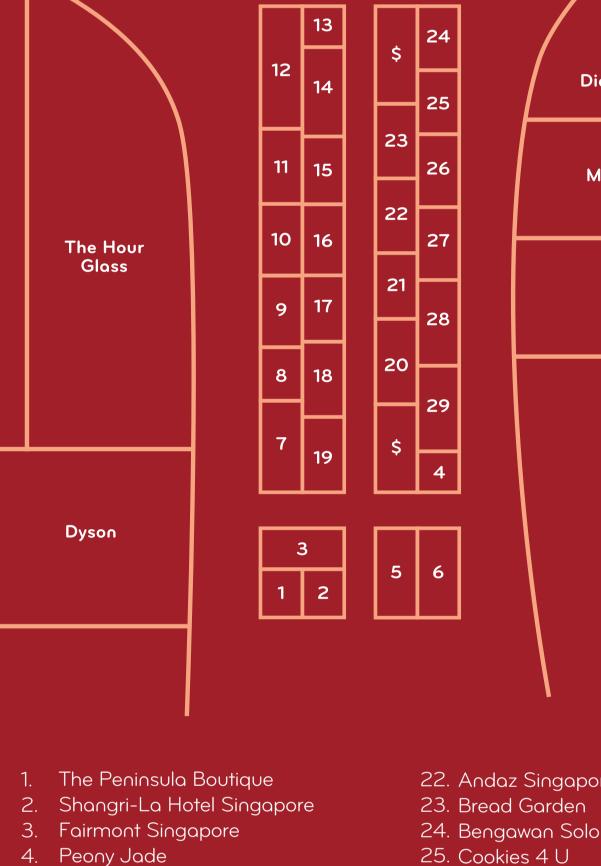

19. Pan Pacific Singapore 20. Marina Bay Sands 21. Mandarin Oriental Singapore

5. The Fullerton Hotel Singapore

8. Disney Collection by Hock Wong

12. East Ocean Teochew Restaurant

17. Parkroyal Collection Marina Bay

6. Goodwood Park Hotel

13. Garden Pastry & Cake

15. Intercontinental Singapore

7. Home's Favourite

9. Imperial Patisserie

11. Hong Kong MX

16. Tai Chong Kok

18. Peach Garden

10. Yanxi

14. Kele

- and restaurants with special deals up to 25% off! **AWFULLY CHOCOLATE** Box of 4 Classic Baked Mooncakes at **\$88**.

Box of 8 Chocolate Truffle

**BREADTALK/TOAST BOX** 

Box of 4 Thye Moh Chan's

Molten Salted Egg Yolk from \$60.

12 Aug - 10 Sep 2022

Explore other mooncake offerings from popular bakeries, cafes

34. Gin Thye

37. Hong Kong Bay

39. My Mum's Cookies

38. Da Shi Dai

40. Shinno Tea

41. Haru Lanterns

42. Seeds Of Joy

0