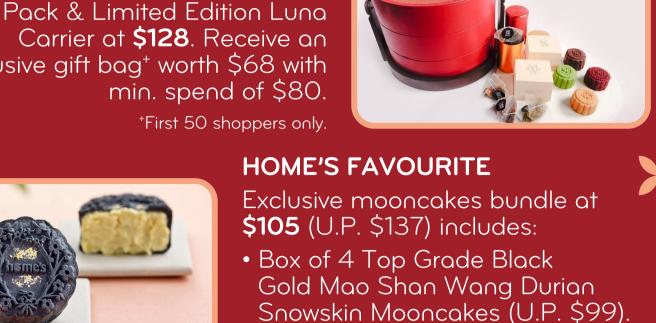

# Carrier at \$128. Receive an

**ANDAZ SINGAPORE** 

exclusive gift bag\* worth \$68 with min. spend of \$80. \*First 50 shoppers only.

• Box of 2 Star Wars D13 Mao Shan

Wang Mooncakes (U.P. \$38).

Signature Tea Treasures

Snowskin Mooncakes at \$98.

PARKROYAL COLLECTION

Four Mooncakes at \$94.15.

Box of Peach Blossoms Delightful

**MARINA BAY** 

MANDARIN ORIENTAL

Mooncakes at \$82.

Box of Cherry Garden Four Treasure Traditional Baked