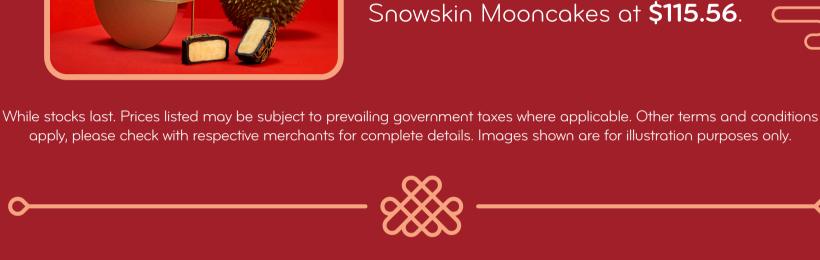

**SINGAPORE** 

PAN PACIFIC SINGAPORE Box of 4 Mao Shan Wang Durian

Snowskin Mooncakes at \$115.56.

TANGS MID-AUTUMN FAIR

42

38

39

36